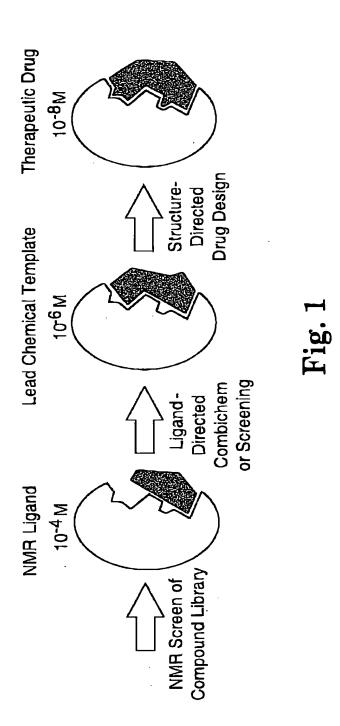

Title: METHODS FOR CREA Applicant(s): Stockman et al. Serial No.: 10/044219 Docket: 6283NCP2

A COMPOUND LIBRARY

Filed: November 19, 2001

140461110C1 19, 2001

Sheet 1 of 17

Title: METHODS FOR CREATINA Applicant(s): Stockman et al. Serial No.: 10/044,219
Docket: 6283NCP2